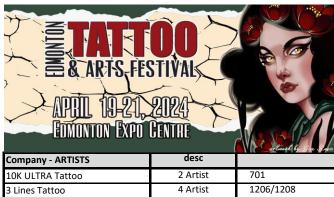

| company - Annoro                                |                      |                       |
|-------------------------------------------------|----------------------|-----------------------|
| 10K ULTRA Tattoo                                | 2 Artist             | 701                   |
| 3 Lines Tattoo                                  | 4 Artist             | 1206/1208             |
| 7 Chakra Zen Shop                               | 10x10                | 727                   |
| 8th Gate Tattoo                                 | 1 Artist             | 504                   |
| 9Lives Studio                                   | 4 Artist             | 215/217               |
| A Tattoo Co.                                    | 3 Artist             | 914/916               |
| Acoustic Ink Tattoos                            | 1 Artist             | 524                   |
| Albanez Art                                     | 10x5                 | 512                   |
| Altar Tattoos                                   | 1 Artist             | 220                   |
| Ambassador Tattoo                               | 1 Artist             | 115                   |
| An Tattoo Inc.                                  | 4 Artist             | 507/509               |
| Anatasia Powell - Bee Haven                     | 2 Artist             | 116                   |
| Annie Miao Tattoo / Tat Coven                   | 1 Artist             | 1410                  |
| Anthem Tattoo Co.                               | 5 Artist             | 1020-1024             |
| Archive Tattoo                                  | 4 Artist             | 201/203               |
|                                                 | 8 Artist             | 405-411               |
| Atomic Tattoo                                   | 2 Artist             | 1021                  |
| Atrium Tattoo                                   |                      |                       |
| Aurora Ink                                      | 3 Artist             | 216/218               |
| Aurora Tattoo                                   | 4 Artist             | 1016/1018             |
| Autumn Dancer - Unbothered T                    | 2 Artist             | 114                   |
| Bad Habit Tattoo Co.                            | 4 Artist             | 301/303               |
| Beauty & The Beast                              | 1 Artist             | 323                   |
| Behemoth Ink.                                   | 1 Artist             | 209                   |
| Black Cathedral Tattoo                          | 2 Artist             | 1200                  |
| Black Market Tattoo                             | 10 Artist            | 1116-1124             |
| Black Rider Tattoo                              | 2 Artist             | 919                   |
| Blackened Tattoo Studio                         | 6 Artist             | 1007-1013             |
| Blackfoot Tattoo                                | 2 Artist             | 506                   |
| Bones and Stars Tattoos                         | 1 Artist             | 212                   |
| Bornfromblood Tattoos                           | 1 Artist             | 806                   |
| Boss Tattoos - Kelowna                          | 1 Artist             | 603                   |
| Burning Birch                                   | 2 Artist             | 1200                  |
| Butterfly Art Inc.                              | 10x20                | 719/721               |
| Calgary Tattoo                                  | 5 Artist             | 1414-1430             |
| Calibre Tattoo                                  | 9 Artist             | 202-208               |
| Capital Tattoos                                 | 7 Artist             | 1214-1222             |
| Cass Ditchfield - Addictive Ink                 | 1 Artist             | 110                   |
| Cat Scratch Tattoos                             | 5 Artist             | 404-408               |
| Champion Tattoo                                 | 4 Artist             | 1023/1025             |
| Chaos Tattoo                                    | 1 Artist             | 311                   |
| Chapa Tattoo                                    | 1 Artist             | 302                   |
| Cheyenne                                        |                      | 100-108               |
| Chris Rhyason - Sterling Skull                  | 2 Artist             | 109                   |
| Closed Casket                                   | 2 Artist             | 1312                  |
| Cowboy's Caviar                                 | 10x10                | 826                   |
| Cozy Cryptids                                   | 10x6                 | 905                   |
| Crown & Serpent                                 | 6 Artist             | 1004-1010             |
| CuntTea Cups                                    | 10x6                 | 513                   |
| Dangerous Damsels                               | 10x0                 | 818/820               |
| Dark Art Oddities                               | 10x20                | 612                   |
| Dark Art Oddities<br>Dark Ocean Tattoo          | 2 Artist             | 200                   |
| Dark Ocean Tattoo<br>Deathcap Tattoo Collective |                      |                       |
|                                                 | 4 Artist<br>5 Artist | 1119-1123             |
|                                                 |                      | 1100-1104             |
| Deathclub                                       |                      | 200                   |
| Deathclub<br>Dermocultura Tattoos               | 5 Artist             | 300                   |
| Deathclub                                       |                      | 300<br>909<br>314-320 |