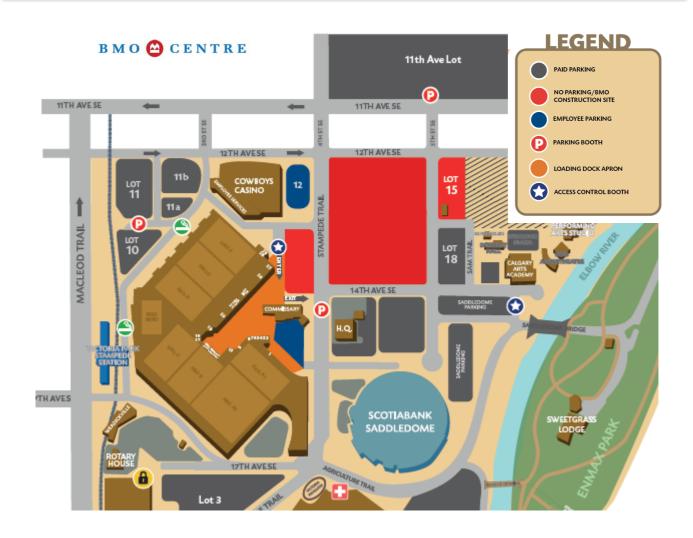

## A STAGED MOVE IN APPROACH IS IN FULL EFFECT THROUGH THE BMO CENTRE LOGISTICS MANAGEMENT SYSTEM, VOYAGE CONTROL

- You must book your specific time within your available booking date(s) in order to gain access to the BMO Loading Apron. The BMO Loading Apron is defined in ORANGE on the map. If you do not need access to the BMO Loading Apron and can walk your items in from your parked vehicle then you do not need to complete a booking. Please note parking rates may apply
- If you have third party contractors, delivery companies and/or display houses working on your behalf for move-in, they must be scheduled through this process
- Once your vehicle is unloaded it must be removed from the BMO Loading Apron, booth set-up time is not included in Voyage Control bookings
- Any vehicle arriving without a booking will be subject to delays and may not be granted access due to capacity restrictions
- Any vendor that requires a different move-in window than the one assigned below must contact Show Management to make alternative arrangements.